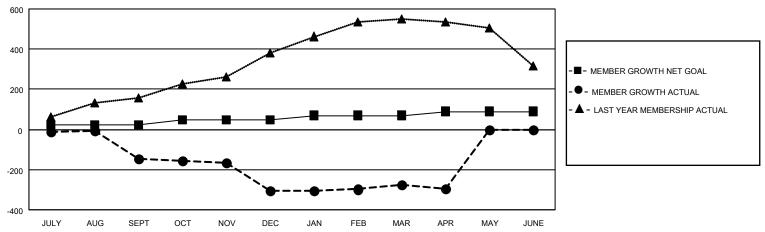

## GOALS AND ACTUAL MEMBERS CUMULATIVE

| DROPPED CLUBS: 6 |     | 29 CLUBS OF 80 ADDED 1 OR<br>MORE NEW MEMBERS | GENDER DISTRIBUTION                 |                                |  |
|------------------|-----|-----------------------------------------------|-------------------------------------|--------------------------------|--|
|                  |     | INORE NEW INLINIBERS                          | MALE<br>FEMALE                      | 1,898 (75.14%)<br>628 (24.86%) |  |
| DROPPED MEMBERS  |     |                                               | NON BINARY PREFER NOT TO ANSWER     | 0 (0.00%)                      |  |
| DECEASED         | 6   |                                               | FREIER NOT TO ANSWER                | 0 (0.0070)                     |  |
| CLUB CANCELLED   | 73  | CLICK HERE FOR CUMULATIVE                     | TOTAL FAMILY UNIT MEMBERS           | 1,589                          |  |
| OTHER            | 325 | MEMBERSHIP DATA                               |                                     |                                |  |
| TOTAL 404        |     |                                               | FAMILY MEMBERS PAYING HALF DUES 989 |                                |  |
|                  |     |                                               |                                     |                                |  |

## MONTHLY MEMBERSHIP PROGRESS REPORT

LOCATION INDIA District 3232 J Results as of: 4/30/2023

| Clubs                 |               |           |               | Members               |                        |                         |                                                    |
|-----------------------|---------------|-----------|---------------|-----------------------|------------------------|-------------------------|----------------------------------------------------|
| RESULTS FOR 2022-2023 |               |           |               | RESULTS FOR 2022-2023 |                        |                         |                                                    |
| QUARTER               | NEW CLUB GOAL | NEW CLUBS | DROPPED CLUBS | QUARTER MEMB          | BER GROWTH NET<br>GOAL | MEMBER GROWTH<br>ACTUAL | DROPPED<br>MEMBERS ACTUAL<br>(including transfers) |
| JULY/AUG/SEPT         | 2             | 1         | 1             | JULY/AUG/SEPT         | 25                     | 52                      | 187                                                |
| OCT/NOV/DEC           | 1             | 0         | 3             | OCT/NOV/DEC           | 25                     | 8                       | 161                                                |
| JAN/FEB/MAR           | 1             | 0         | 0             | JAN/FEB/MAR           | 20                     | 82                      | 19                                                 |
| APR/MAY/JUNE          | 1             | 0         | 2             | APR/MAY/JUNE          | 20                     | 26                      | 37                                                 |