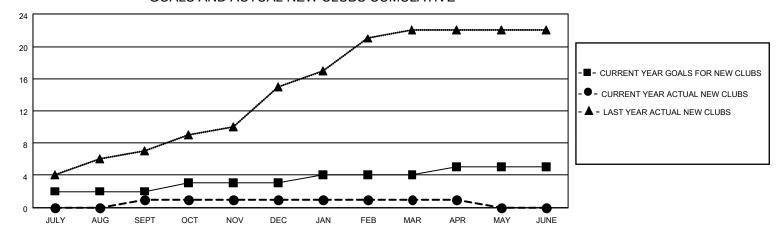

## GOALS AND ACTUAL NEW CLUBS CUMULATIVE

## MONTHLY MEMBERSHIP PROGRESS REPORT

LOCATION INDIA District 3232 J Results as of: 4/30/2023

| Clubs                 |               |           |               | Members               |                        |                         |                                                    |
|-----------------------|---------------|-----------|---------------|-----------------------|------------------------|-------------------------|----------------------------------------------------|
| RESULTS FOR 2022-2023 |               |           |               | RESULTS FOR 2022-2023 |                        |                         |                                                    |
| QUARTER               | NEW CLUB GOAL | NEW CLUBS | DROPPED CLUBS | QUARTER MEMB          | BER GROWTH NET<br>GOAL | MEMBER GROWTH<br>ACTUAL | DROPPED<br>MEMBERS ACTUAL<br>(including transfers) |
| JULY/AUG/SEPT         | 2             | 1         | 1             | JULY/AUG/SEPT         | 25                     | 52                      | 187                                                |
| OCT/NOV/DEC           | 1             | 0         | 3             | OCT/NOV/DEC           | 25                     | 8                       | 161                                                |
| JAN/FEB/MAR           | 1             | 0         | 0             | JAN/FEB/MAR           | 20                     | 82                      | 19                                                 |
| APR/MAY/JUNE          | 1             | 0         | 2             | APR/MAY/JUNE          | 20                     | 26                      | 37                                                 |